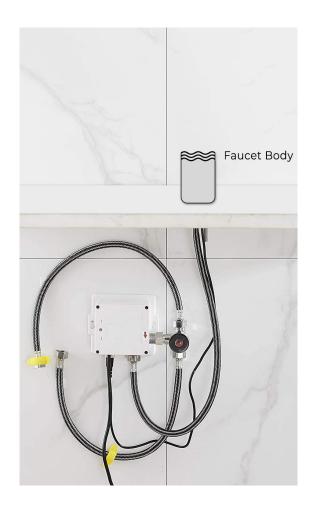

## SPECS:

- Power supply options: For cold or premixed water (mixer sold separately)
- AC transformer with a plug to electricity and/or DC - battery pack for 4 x AA alkaline batteries (batteries not included) on average lasts for 108,000 use cycles 10 seconds metering cycles
- Sensing distance by default: 4" (10cm)
- Sensing range: 4"-12" (10cm 31cm) adjustable with a screwdriver on backside of the sensor
- Water pressure: 15-90 PSI, recommended 43.5 PSI
- Water temperature: 34-1200 Fahrenheit (1-500 Celsius)
- Installation: Deck-Mount 1-hole, Touch-free
- Material: Solid Brass Construction