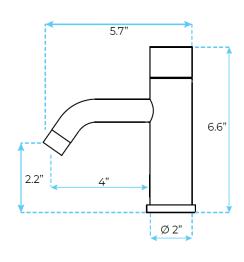

## SPECS:

- Power supply options: For cold or premixed water (mixer sold separately)
- AC transformer with a plug to electricity and/or DC - battery pack for 4 x AA alkaline batteries (batteries not included) on average lasts for 108,000 use cycles 10 seconds metering cycles
- Sensing distance by default: 4" (10cm)
- Sensing range: 4"-12" (10cm 31cm) adjustable with a screwdriver on backside of the sensor
- Water pressure: 15-90 PSI, recommended 43.5 PSI
- Water temperature: 34-1200 Fahrenheit (1-500 Celsius)
- Installation: Deck-Mount 1-hole, Touch-free
- Material: Solid Brass Construction